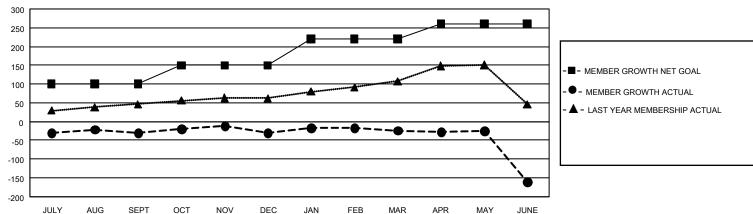

## GMT Constitutional Area 5 - C, Group E

**GMT**: OPEN

REPORT DOES NOT INCLUDE CLUBS IN UNDISTRICTED AREAS.

| Clubs         |               |             |               | Members               |                        |                         |                                                    |  |
|---------------|---------------|-------------|---------------|-----------------------|------------------------|-------------------------|----------------------------------------------------|--|
|               | RESULTS FO    | R 2019-2020 |               | RESULTS FOR 2019-2020 |                        |                         |                                                    |  |
| QUARTER       | NEW CLUB GOAL | NEW CLUBS   | DROPPED CLUBS | QUARTER MEM           | BER GROWTH NET<br>GOAL | MEMBER GROWTH<br>ACTUAL | DROPPED<br>MEMBERS ACTUAL<br>(including transfers) |  |
| JULY/AUG/SEPT | 3             | 0           | 0             | JULY/AUG/SEPT         | 300                    | 172                     | 180                                                |  |
| OCT/NOV/DEC   | 3             | 0           | 0             | OCT/NOV/DEC           | 150                    | 60                      | 53                                                 |  |
| JAN/FEB/MAR   | 3             | 0           | 0             | JAN/FEB/MAR           | 210                    | 28                      | 21                                                 |  |
| APR/MAY/JUNE  | 3             | 1           | 0             | APR/MAY/JUNE          | 120                    | 61                      | 189                                                |  |

## GOALS AND ACTUAL MEMBERS CUMULATIVE

| DROPPED CLUBS: 0 |     | 68 CLUBS OF 94 ADDED 1 OR MORE<br>NEW MEMBERS | GENDER DISTRIBUTION             |                |    |
|------------------|-----|-----------------------------------------------|---------------------------------|----------------|----|
|                  |     |                                               | MALE                            | 1,558 (73.35%) |    |
|                  |     |                                               | FEMALE                          | 566 (26.65%)   |    |
| DROPPED MEMBERS  |     |                                               |                                 | ,              |    |
| DECEASED         | 5   | CLICK HERE FOR CUMULATIVE                     | TOTAL FAMILY UNIT MEMBERS       |                | 49 |
| CLUB CANCELLED 0 |     | MEMBERSHIP DATA                               |                                 |                |    |
| OTHER            | 437 |                                               | FAMILY MEMBERS PAYING HALF DUES |                | 27 |
| TOTAL            | 442 |                                               |                                 |                |    |