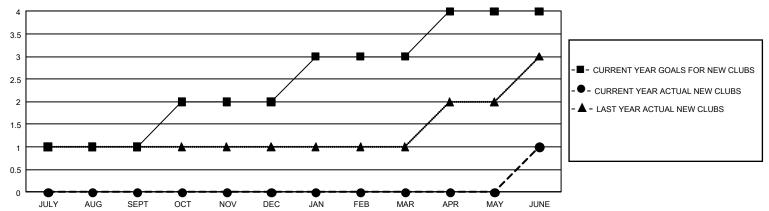

## GMT Constitutional Area 5 - C, Group E

**GMT**: OPEN

REPORT DOES NOT INCLUDE CLUBS IN UNDISTRICTED AREAS.

| Clubs         |               |             |               | Members               |                        |                         |                                                    |  |
|---------------|---------------|-------------|---------------|-----------------------|------------------------|-------------------------|----------------------------------------------------|--|
|               | RESULTS FO    | R 2019-2020 |               | RESULTS FOR 2019-2020 |                        |                         |                                                    |  |
| QUARTER       | NEW CLUB GOAL | NEW CLUBS   | DROPPED CLUBS | QUARTER MEM           | BER GROWTH NET<br>GOAL | MEMBER GROWTH<br>ACTUAL | DROPPED<br>MEMBERS ACTUAL<br>(including transfers) |  |
| JULY/AUG/SEPT | 3             | 0           | 0             | JULY/AUG/SEPT         | 300                    | 172                     | 180                                                |  |
| OCT/NOV/DEC   | 3             | 0           | 0             | OCT/NOV/DEC           | 150                    | 60                      | 53                                                 |  |
| JAN/FEB/MAR   | 3             | 0           | 0             | JAN/FEB/MAR           | 210                    | 28                      | 21                                                 |  |
| APR/MAY/JUNE  | 3             | 1           | 0             | APR/MAY/JUNE          | 120                    | 61                      | 189                                                |  |

## GOALS AND ACTUAL NEW CLUBS CUMULATIVE